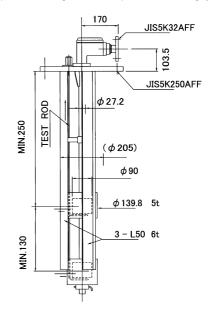

## **DIMENSION**

FP-7091S-T

Application: Cargo tanks, Slop tanks and Fuel tanks

FP-7091S Application: Bilge alarm

## FP-7091S-T-W-COW

Application: Cargo tanks, Slop tanks, Washing type

Side installation type FB-5000 series is also prepared