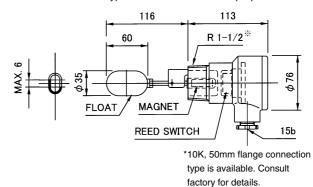

## **OPERATION PRINCIPLE**

The reed switch installed in the stainless steel pipe operates, induced by the magnet built in the float following the liquid level.

Horn, Buzzer and Revolving light are operated by using the contact signal (ON from OFF, or ON to OFF) of reed switch.

## FP-7091S-T-W-COW

Application: Cargo tanks, Slop tanks, Washing type

Side installation type FB-5000 series is also prepared