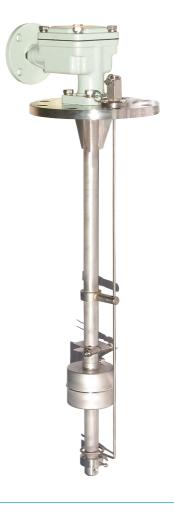

## **DIMENSION**

FP-7091S-T

Application: Cargo tanks, Slop tanks and Fuel tanks

FP-7091S Application: Bilge alarm