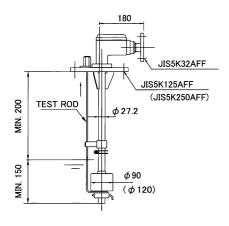

## **DIMENSION**

FP-7091S-T

Application: Cargo tanks, Slop tanks and Fuel tanks

FP-7091S Application: Bilge alarm