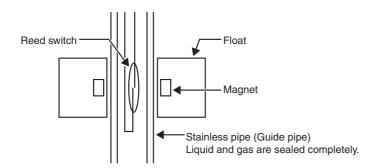

#### **GENERAL**

**FP-7000** is a level switch using reed switch and float with a built-in magnet. It is the best for detection of the high-level alarm of cargo tanks or fuel tanks, overfill alarm and bilge alarm.

## **OPERATION PRINCIPLE**

The reed switch installed in the stainless steel pipe operates, induced by the magnet built in the float following the liquid level.

Horn, Buzzer and Revolving light are operated by using the contact signal (ON from OFF, or ON to OFF) of reed switch.