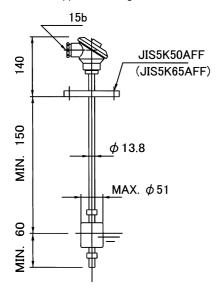

## FP-7091S-T-W-COW

Application: Cargo tanks, Slop tanks, Washing type

Side installation type FB-5000 series is also prepared